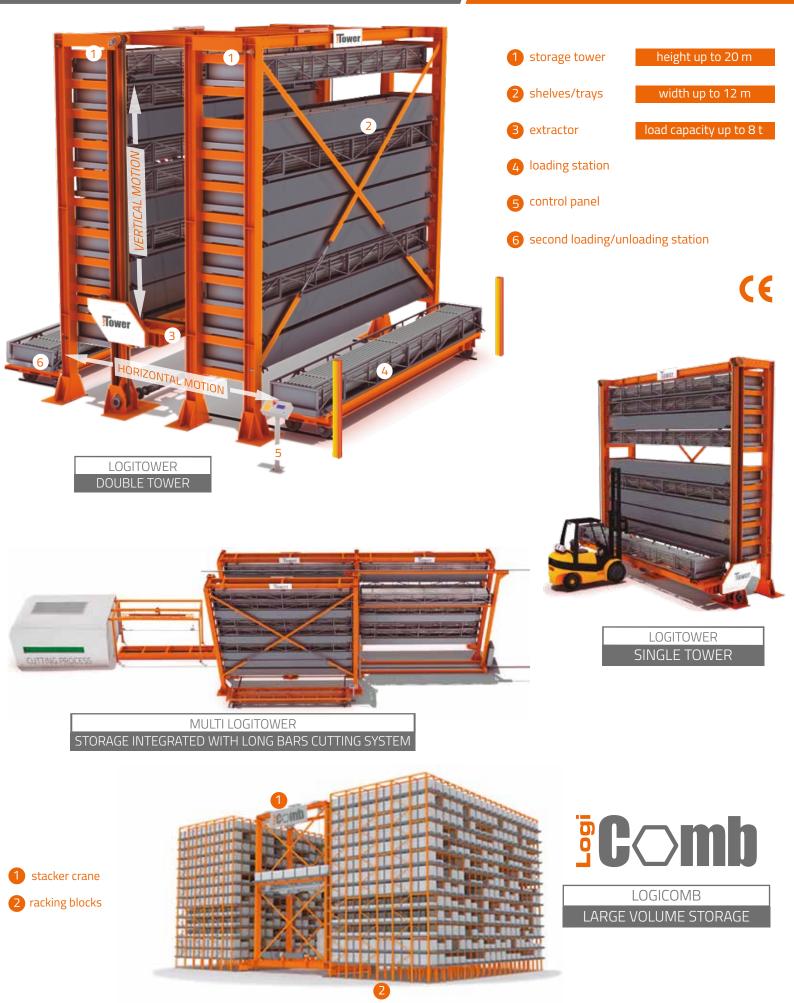

### SHEET METAL LONG BARS & UNTYPICAL HEAVY GOODS

Tower

**BOWGF** logitower.eu

### AUTOMATED STORAGE SYSTEMS

design and production

# sheet metal storage

SPACE SAVING

TIME SAVING

STOCK CONTROL

SAFETY

HEAVY GOODS

# long bars storage