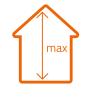

### LT10N

LT10N storage management system with 10" screens allows full control and management of inventory, as well as system handling from the HMI panel.

### LT ENTERPRISE

Advanced storage management system with +17" screens including full integration with external ERP & WMS software systems, based on SQL/Windows architecture.

#### LT 10N control system.

- database and inventory management

- integration with external ERP and WMS systems
- adaptation to individual needs available
- users and access control functionality
- HMI graphical interactive interface
- integration with peripheral devices such as barcode scanners, electronic scales, etc.
- order picking processing
- height measurement for storing containers in the optimal packing density