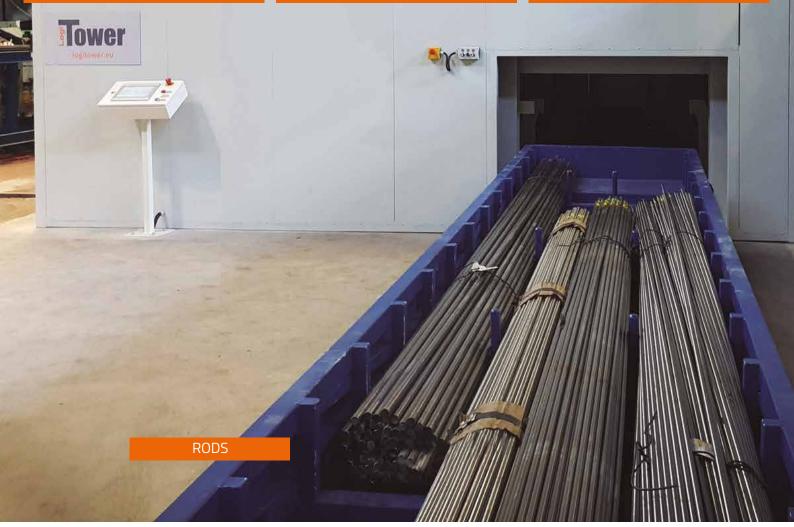

# long bars storage

# Applications

PIPES/TUBES

**PCV/ALUMINUM PROFILES** 

METAL BARS

TAKING ADVANTAGE OF

**ROOM HEIGHT** 

OUTDOOR