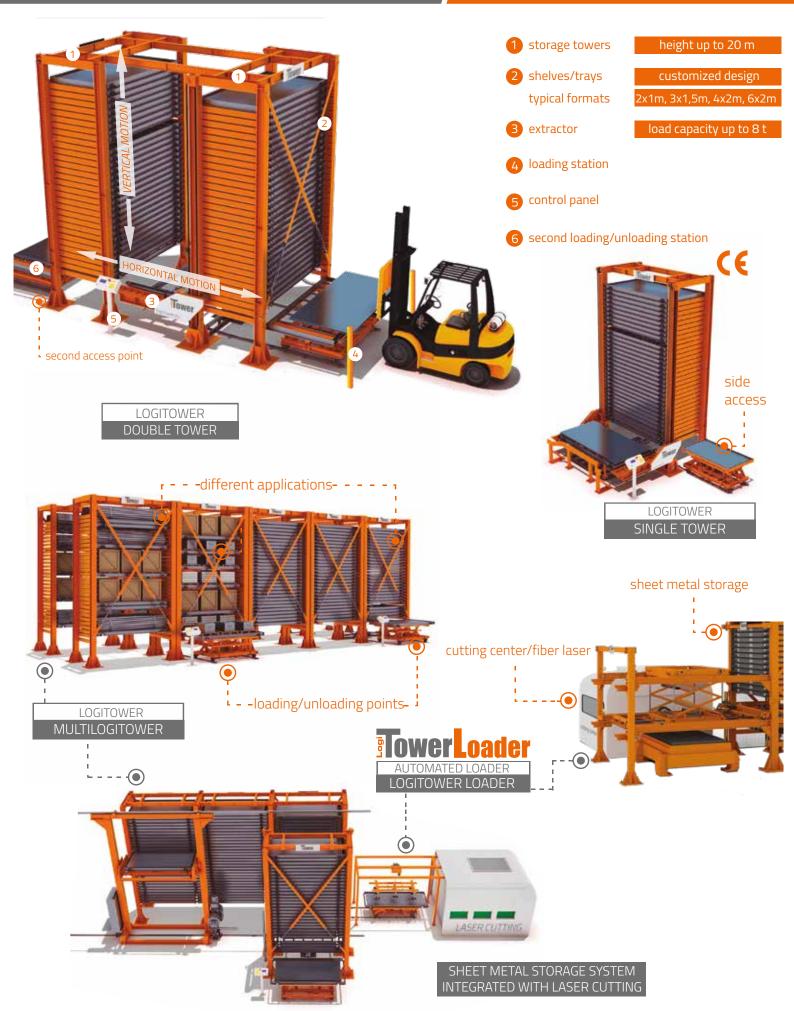

# sheet metal storage

SPACE SAVING

TIME SAVING

STOCK CONTROL

SAFETY

HEAVY GOODS

# long bars storage

# Applications

PIPES/TUBES

**PCV/ALUMINUM PROFILES** 

METAL BARS

TAKING ADVANTAGE OF

**ROOM HEIGHT** 

OUTDOOR