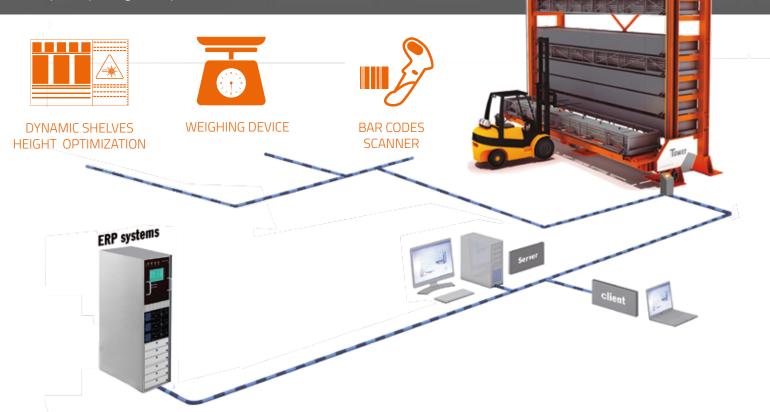

# Software and LT10N control system

### LT10N

LT10N storage management system with 10" screens allows full control and management of inventory, as well as system handling from the HMI panel.

### LT ENTERPRISE

Advanced storage management system with +17" screens including full integration with external ERP & WMS software systems, based on SQL/Windows architecture.

#### LT 10N control system.

- database and inventory management

- integration with external ERP and WMS systems
- adaptation to individual needs available
- users and access control functionality
- HMI graphical interactive interface
- integration with peripheral devices such as barcode scanners, electronic scales, etc.
- order picking processing
- height measurement for storing containers in the optimal packing density



Tower

# More applications

### **OWC** logitower.eu



Tower



## automated storage & retrieval systems