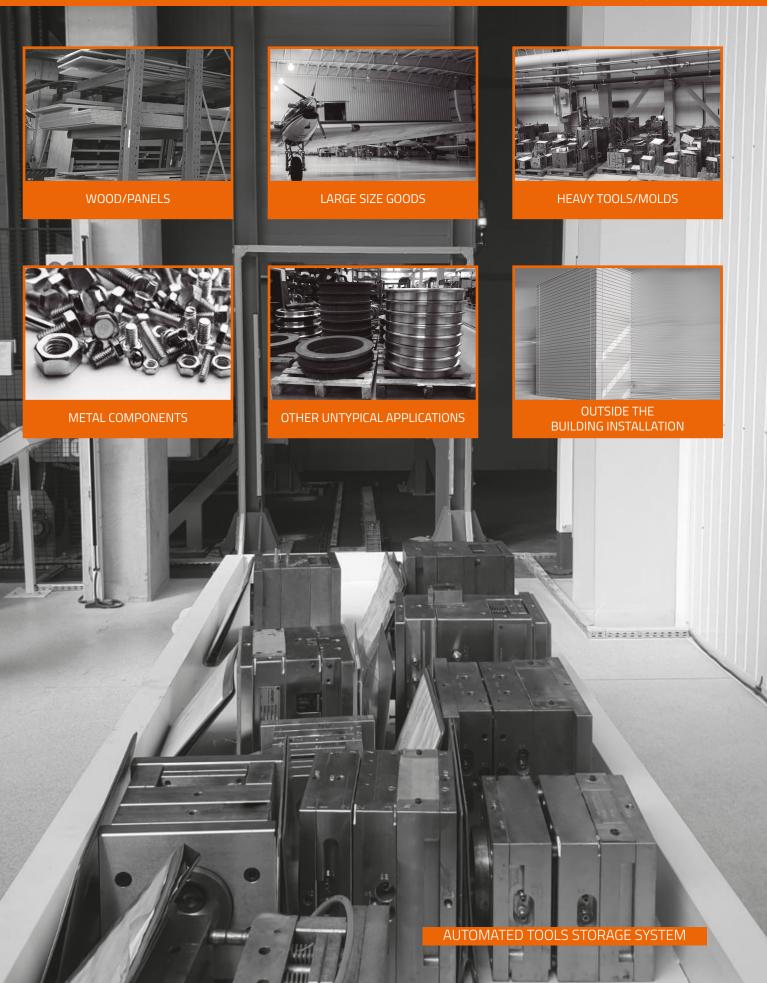

LT10N storage management system with 10" screens allows full control and management of inventory, as well as system handling from the HMI panel.

### LT ENTERPRISE

Advanced storage management system with +17" screens including full integration with external ERP & WMS software systems, based on SQL/Windows architecture.

#### LT 10N control system.

- database and inventory management

- integration with external ERP and WMS systems
- adaptation to individual needs available
- users and access control functionality
- HMI graphical interactive interface
- integration with peripheral devices such as barcode scanners, electronic scales, etc.
- order picking processing
- height measurement for storing containers in the optimal packing density



## More applications

### **OWC** logitower.eu



Tower



### automated storage & retrieval systems

## **Tower TowerLoader**



**C**omb