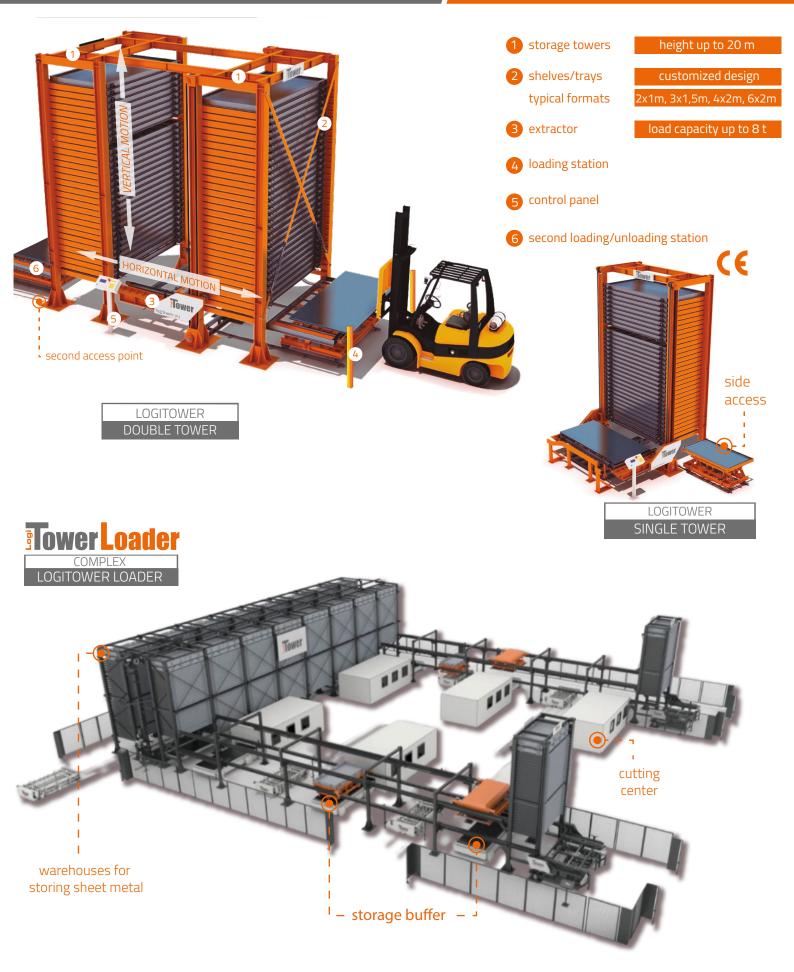

MAX 3t

86

# SHEET METAL LONG BARS & UNTYPICAL HEAVY GOODS

Tower

**ower** logitower.eu



### **AUTOMATED STORAGE SYSTEMS**

design and production



### sheet metal storage





SPACE SAVING

TIME SAVING

STOCK CONTROL

SAFETY

HEAVY GOODS



## long bars storage



## Applications











TAKING ADVANTAGE OF ROOM HEIGHT



OUTDOOR

## Software and LT10N control system

Operat

OWE

### LT10N

LT10N storage management system with 10" screens allows full control and management of inventory, as well as system handling from the HMI panel.

### LT ENTERPRISE

Advanced storage management system with +17" screens including full integration with external ERP & WMS software systems, based on SQL/Windows architecture.

#### LT 10N control system.

- database and inventory management

- integration with external ERP and WMS systems
- adaptation to individual needs available
- users and access control functionality
- HMI graphical interactive interface
- integration w