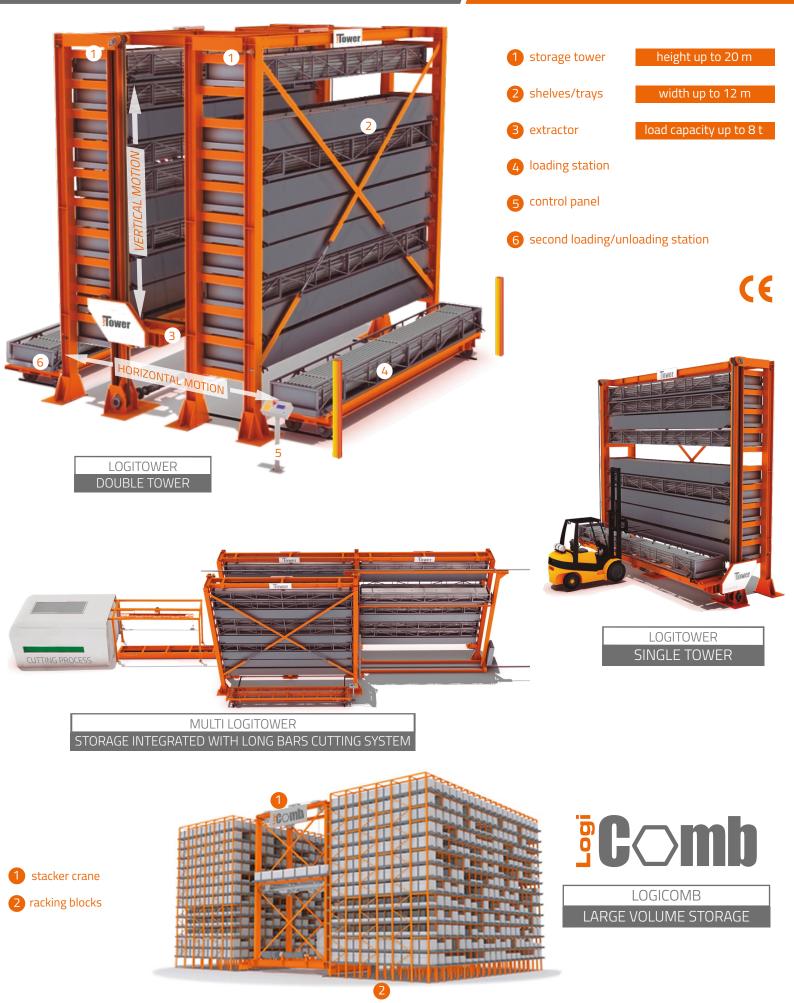

MAX 3t

86

# SHEET METAL LONG BARS & UNTYPICAL HEAVY GOODS

Tower

**ower** logitower.eu



### **AUTOMATED STORAGE SYSTEMS**

design and production



### sheet metal storage





SPACE SAVING

TIME SAVING

STOCK CONTROL

SAFETY

HEAVY GOODS



## long bars storage



## Applications











TAKING ADVANTAGE OF ROOM HEIGHT



OUTDOOR

## Software and LT10N control system

Operat

OWE

### LT10N

LT10N storage management system with 10" screens allows full control and management of inventory, as well as system handling from the HMI panel.

### LT ENTERPRISE

Advanced storage management system with +17" screens including full integration with external ERP & WMS software systems, based on SQL/Windows architecture.

#### LT 10N control system.

- database and inventory management

- integration with external ERP and WMS systems
- adaptation to individual needs available
- users and access control functionality
- HMI graphical interactive interface
- integration with peripheral devices such as barcode scanners, electronic scales, etc.
- order picking pr