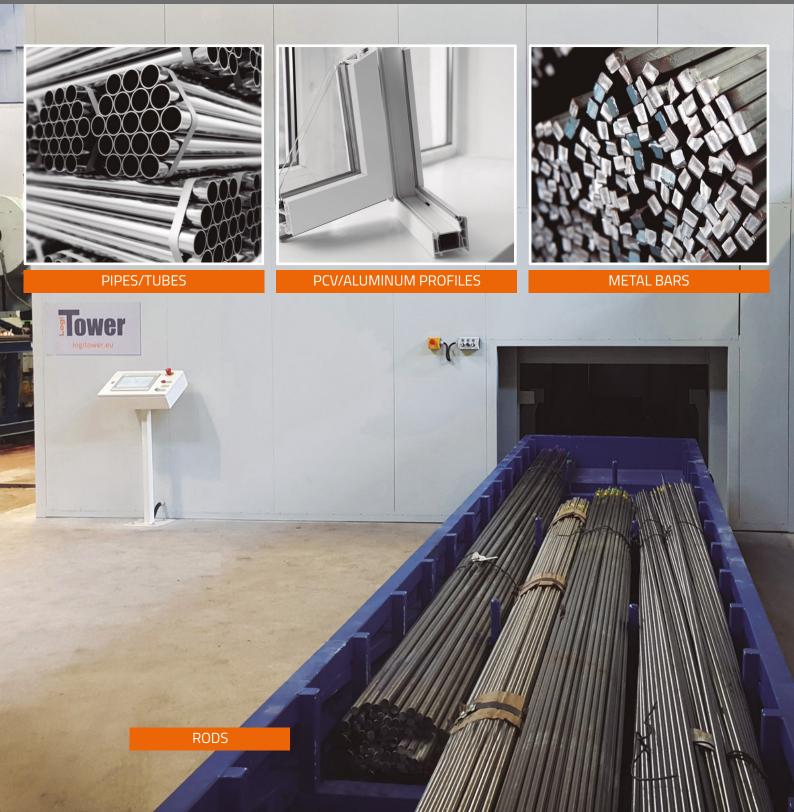

MAX 3t

86

# SHEET METAL LONG BARS & UNTYPICAL HEAVY GOODS

Tower

**ower** logitower.eu



### **AUTOMATED STORAGE SYSTEMS**

design and production



### sheet metal storage





SPACE SAVING

TIME SAVING

STOCK CONTROL

SAFETY

HEAVY GOODS



## long bars storage



## Applications











TAKING ADVANTAGE OF ROOM HEIGHT



OUTDOOR

## Software and LT10N control system

Operat

OWE

### LT10N

LT10N storage management system with 10" screens allows full control and management of inventory, as well as system handling from the HMI panel.

### LT ENTERPRISE

Advanced storage management system with +17" screens including full integration with external ERP & WMS software systems, based on SQL/Windows architecture.

#### LT 10N control system.

- database and inventory management

- integration with external ERP and WMS systems
- adaptation to individual needs available
- users and access control functionality
- HMI graphical interactive interface
- integration with peripheral devices such as barcode scanners, electronic scales, etc.
- order picking processing
- height mea