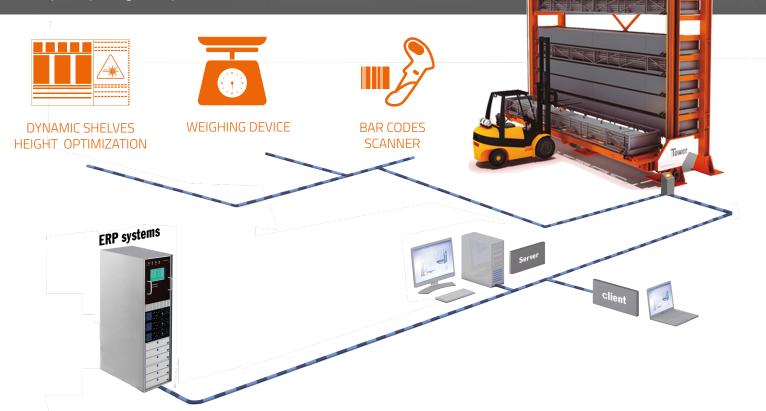

### LT10N

LT10N storage management system with 10" screens allows full control and management of inventory, as well as system handling from the HMI panel.

### LT ENTERPRISE

Advanced storage management system with +17" screens including full integration with external ERP & WMS software systems, based on SQL/Windows architecture.

#### LT 10N control system.

- database and inventory management

- integration with external ERP and WMS systems
- adaptation to individual needs available
- users and access control functionality
- HMI graphical interactive interface
- integration with peripheral devices such as barcode scanners, electronic scales, etc.
- order picking processing
- height measurement for storing containers in the optimal packing density