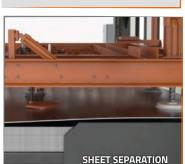

MATERIAL PROTECTION

The grippers are covered with material that reduces the risk of scratching the sheet metal

SHEET SEPARATOR Thin sheet separating system (magnetic/mechanical/air)

CASSETTE FOR CUT SHEETS