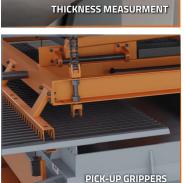

suction cups for carrying the sheet on the cutting machine table

grippers for picking up cut-out parts from the cutting table

shelves with cassettes for cut out parts

**greater capacity of the system** table with folding automatically foldable supports